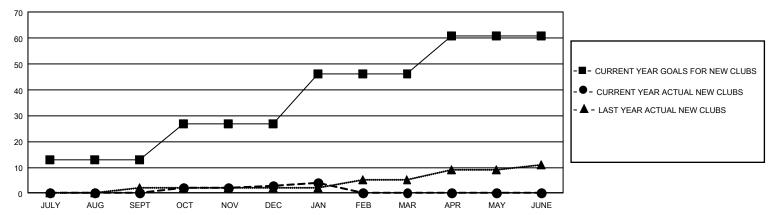

### GOALS AND ACTUAL NEW CLUBS CUMULATIVE

## REPORT DOES NOT INCLUDE CLUBS IN UNDISTRICTED AREAS.

| Clubs         |               |             |               | Members               |                        |                         |                                                    |  |
|---------------|---------------|-------------|---------------|-----------------------|------------------------|-------------------------|----------------------------------------------------|--|
|               | RESULTS FOR   | R 2020-2021 |               | RESULTS FOR 2020-2021 |                        |                         |                                                    |  |
| QUARTER       | NEW CLUB GOAL | NEW CLUBS   | DROPPED CLUBS | QUARTER MEME          | BER GROWTH NET<br>GOAL | MEMBER GROWTH<br>ACTUAL | DROPPED<br>MEMBERS ACTUAL<br>(including transfers) |  |
| JULY/AUG/SEPT | 39            | 0           | 5             | JULY/AUG/SEPT         | 1924                   | 2,283                   | 1,798                                              |  |
| OCT/NOV/DEC   | 42            | 3           | 12            | OCT/NOV/DEC           | 1716                   | 1,380                   | 2,107                                              |  |
| JAN/FEB/MAR   | 57            | 1           | 2             | JAN/FEB/MAR           | 1538                   | 520                     | 433                                                |  |
| APR/MAY/JUNE  | 45            | 0           | 0             | APR/MAY/JUNE          | 1337                   | 0                       | 0                                                  |  |