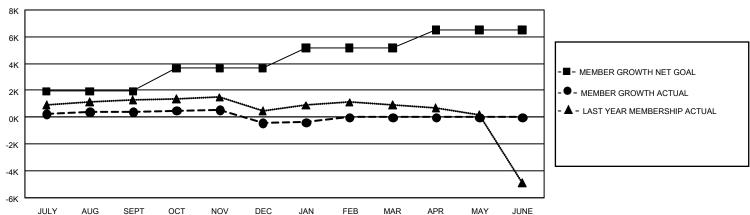

## GOALS AND ACTUAL MEMBERS CUMULATIVE

| DROPPED CLUBS: 19 |       | 1,585 CLUBS OF 2,911 ADDED 1 OR<br>MORE NEW MEMBERS | GENDER DISTRIBUTION  MALE 80,615 (76.20%) |                 |        |
|-------------------|-------|-----------------------------------------------------|-------------------------------------------|-----------------|--------|
| DROPPED MEMBERS   |       |                                                     | FEMALE                                    | 25,183 (23.80%) |        |
| DECEASED          | 508   | CLICK HERE FOR CUMULATIVE                           | TOTAL FAMILY UNIT MEMBERS                 |                 | 38,052 |
| CLUB CANCELLED 32 |       | MEMBERSHIP DATA                                     |                                           |                 | 20,938 |
| OTHER 3,796       |       |                                                     | FAMILY MEMBERS PAYING HALF DUES           |                 |        |
| TOTAL             | 4,336 | DOES BOES                                           |                                           |                 |        |

## REPORT DOES NOT INCLUDE CLUBS IN UNDISTRICTED AREAS.

| Clubs         |               |             |               | Members               |                        |                         |                                                    |  |
|---------------|---------------|-------------|---------------|-----------------------|------------------------|-------------------------|----------------------------------------------------|--|
|               | RESULTS FOR   | R 2020-2021 |               | RESULTS FOR 2020-2021 |                        |                         |                                                    |  |
| QUARTER       | NEW CLUB GOAL | NEW CLUBS   | DROPPED CLUBS | QUARTER MEME          | BER GROWTH NET<br>GOAL | MEMBER GROWTH<br>ACTUAL | DROPPED<br>MEMBERS ACTUAL<br>(including transfers) |  |
| JULY/AUG/SEPT | 39            | 0           | 5             | JULY/AUG/SEPT         | 1924                   | 2,283                   | 1,798                                              |  |
| OCT/NOV/DEC   | 42            | 3           | 12            | OCT/NOV/DEC           | 1716                   | 1,380                   | 2,107                                              |  |
| JAN/FEB/MAR   | 57            | 1           | 2             | JAN/FEB/MAR           | 1538                   | 520                     | 433                                                |  |
| APR/MAY/JUNE  | 45            | 0           | 0             | APR/MAY/JUNE          | 1337                   | 0                       | 0                                                  |  |